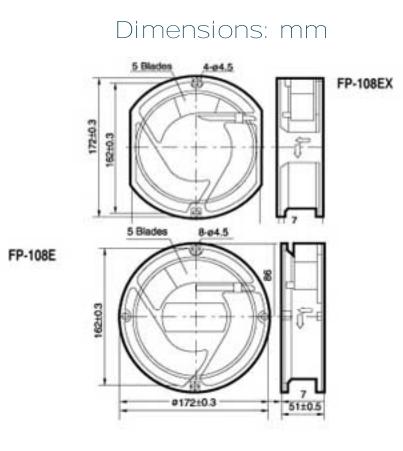

## FP-108EX

172 x 150 x 51 mm MARS

## DESIGN FEATURES

- \* Bearing System: Sleeve bearing & ball bearing
- \* Impeller: Plastic with fiber glass filed UL 94V-0
- Housing: Die cast aluminium painted black or natural color
  Motor:
- Shaded pole, impedance protected
- \* Connecting: Terminal & wire leads
- \* Speed:
  - S-1 high speed type
  - S-2 medium speed type
  - S-3 low speed type
- \* Other Voltage:
  - 24, 48, 100, 380AC, (50-60Hz) are available





## Performance



## Specification

| MODEL NO.      | VOLT    | FREQUENCY | AIR     | VOLUME                | CURRENT   | POWER | SPEED STATIC PRESSURENOISE |            |       |
|----------------|---------|-----------|---------|-----------------------|-----------|-------|----------------------------|------------|-------|
|                | (VAC)   | (HZ)      | (CFM)   | (M <sup>3</sup> /MIN) | (A)       | (W)   | (RPM)                      | (INCH-H2O) | (dBA) |
| FP-108EX (S-1) | 110/120 | 50/60     | 190/235 | 5.40/6.6              | 0.50/0.45 | 38/35 | 2800/3100                  | 0.63/0.79  | 50/45 |
| FP-108E (S-1)  |         |           |         |                       |           |       |                            |            |       |
| FP-108EX (S-1) | 220/240 | 50/60