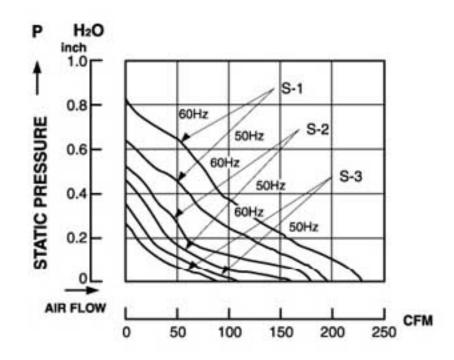

## Performance

## Specification

| MODEL NO.      | VOLT    | FREQUENCY | AIR     | VOLUME                | CURRENT   | POWER | SPEED STATIC PRESSURENOISE |            |       |
|----------------|---------|-----------|---------|-----------------------|-----------|-------|----------------------------|------------|-------|
|                | (VAC)   | (HZ)      | (CFM)   | (M <sup>3</sup> /MIN) | (A)       | (W)   | (RPM)                      | (INCH-H2O) | (dBA) |
| FP-108EX (S-1) | 110/120 | 50/60     | 190/235 | 5.40/6.6              | 0.50/0.45 | 38/35 | 2800/3100                  | 0.63/0.79  | 50/45 |
| FP-108E (S-1)  |         |           |         |                       |           |       |                            |            |       |
| FP-108EX (S-1) | 220/240 | 50/60     | 190/235 | 5.40/6.6              | 0.23/0.21 | 32/31 | 2800/3100                  | 0.63/0.79  | 50/45 |
| FP-108E (S-1)  |         |           |         |                       |           |       |                            |            |       |
| FP-108EX (S-2) | 110/120 | 50/60     | 165/170 | 4.70/4.8              | 0.42/0.37 | 29/30 | 2300/2400                  | 0.51/0.55  | 38/33 |
| FP-108E (S-2)  |         |           |         |                       |           |       |                            |            |       |
| FP-108EX (S-2) | 220/240 | 50/60     | 165/170 | 4.70/4.8              | 0.18/0.17 | 27/29 | 2300/2400                  | 0.51/0.55  | 38/33 |
| FP-108E (S-2)  |         |           |         |                       |           |       |                            |            |       |
| FP-108EX (S-3) | 110/120 | 50/60     | 110/106 | 3.10/3.0              | 0.35/0.33 | 22/21 | 2100/1900                  | 0.40/0.31  | 33/30 |
| FP-108E (S-3)  |         |           |         |                       |           |       |                            |            |       |
| FP-108EX (S-3) | 220/240 | 50/60     | 110/106 | 3.10/3.0              | 0.15/0.12 | 22/19 | 1900/1800                  | 0.40/0.31  | 33/30 |
| FP-108E (S-3)  |         |           |         |                       |           |       |                            |            |       |