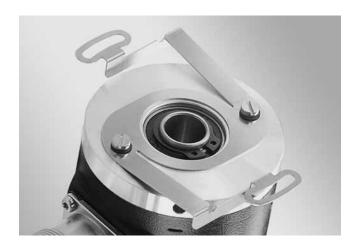

#### **Description**

Fix spring coupling onto flange by help of the attached screws. Push encoder onto the drive shaft and mount spring coupling onto the intended contact surface.

#### Scope of delivery

Included: spring coupling, four screws M3  $\times$  6 with four spring washers