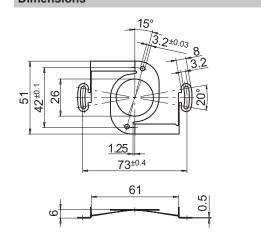

# **Accessories**

## **Mounting accessories**

# Spring washer for encoders with ø58 mm housing



#### **Features**

- Flexible spring coupling
- For applications with little radial misalignment

#### **Description**

Fix spring coupling onto flange by help of the attached screws. Push encoder onto the drive shaft and mount spring coupling onto the intended contact surface.

## Part number

Z 119.023 Spring coupling for encoders with ø58 mm

#### Scope of delivery

Included: spring coupling, four screws M3  $\times$  6 with four spring washers

### Suitable for

G0333 , G0A2H, G0M2H, GE333, GI330 , GI331 , GI332 , GI333 , GI341, GI342, GXA2S, GXM2S

# Dimensions



## Dimension