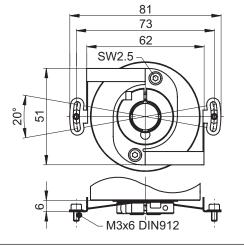

# **Accessories**

## **Mounting accessories**

# Spring washer for encoders with ø58 mm housing



#### **Features**

- Flexible spring coupling
- For applications with little radial misalignment

#### **Description**

Fix spring coupling onto flange by help of the attached screws. Push encoder onto the drive shaft and mount spring coupling onto the intended contact surface.

## Part number

Z 119.023 Spring coupling for encoders with ø58 mm

#### Scope of delivery

Included: spring coupling, four screws M3  $\times$  6 with four spring washers

### Suitable for

G0333 , G0A2H, G0M2H, GE333, GI330 , GI331 , GI332 , GI333 , GI341, GI342, GXA2S, GXM2S

# Dimensions



## Dimension