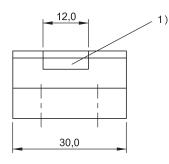

## BES 12,0-KB-5-F BAM00CH

- 1) Locking system mechanical
- Mounting clamp
  Clamping pedestal
- Use with sensors Ø12mm and M12
   PC

General attributes Application

Electrical attributes

Mechanical attributes Length 1 Length 2

Use with sensors Ø12mm and M12

30.0 mm 24.0 mm

Length 3 Material Mounting type Version

18.0 mm PC Clamping Clamping pedestal

Additional text The proximity switch is inserted into the clamp holder up to the fixed stop and secured with the clamping lever.