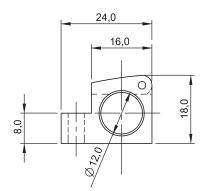

## BES 12,0-KB-5-F BAM00CH

- 1) Locking system mechanical
- Mounting clamp
  Clamping pedestal
- Use with sensors Ø12mm and M12
   PC

General attributes Application

Electrical attributes

Mechanical attributes Length 1 Length 2

Use with sensors Ø12mm and M12

30.0 mm 24.0 mm

Length 3 Material Mounting type Version

18.0 mm PC Clamping Clamping pedestal

Additional text The proximity switch is inserted into the clamp holder up to the fixed stop and secured with the clamping lever.