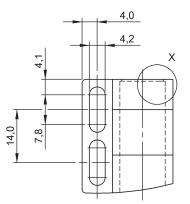

## BES 12,0-KB-5-F BAM00CH

- 1) Locking system mechanical
- Mounting clamp
  Clamping pedestal
- Use with sensors Ø12mm and M12
   PC

General attributes Application

Electrical attributes

Mechanical attributes Length 1 Length 2

Use with sensors Ø12mm and M12

30.0 mm 24.0 mm

Length 3 Material Mounting type Version

18.0 mm PC Clamping Clamping pedestal

Additional text The proximity switch is inserted into the clamp holder up to the fixed stop and secured with the clamping lever.