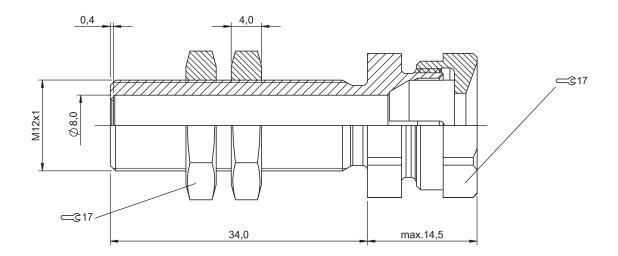

## BES 08,0-KH-2L **BAM00AE**

- Mounting clamp
   Use with sensors Ø8 mm and M8
- CuZn Nickel-plated

General attributes Additional features

Weld immune Use with sensors Ø8 mm and M8 Clamp holder (1x) Nut DIN 1763 M12x1 (2x) Application
Scope of delivery

Electrical attributes

Mechanical attributes

Length 1 Length 2 17.0 mm 48.5 mm Material CuZn Mounting type screwing/clamping Surface protection
Tightening torque
Tightening torque for clamping Nickel-plated 15 Nm 1.0 Nm