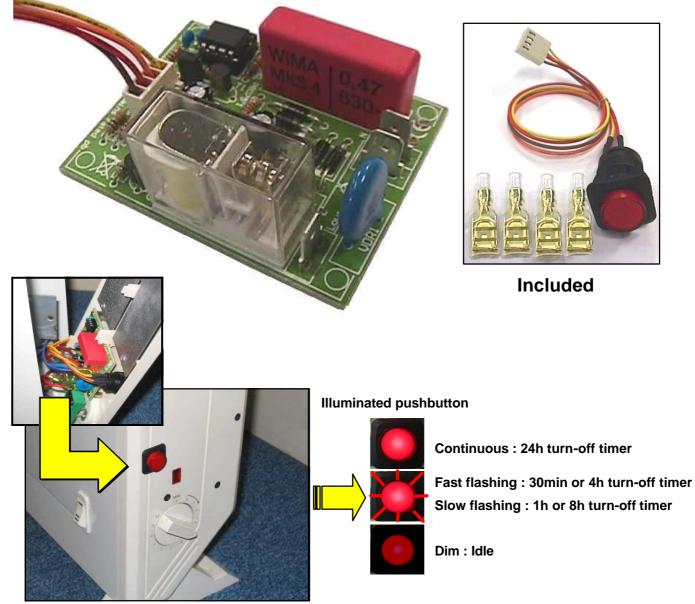

## **Features:**

- Single button operation with LED mode indicator
- Choose short or long-running timers
  (one-time jumper setting)
- 10A supressed relay output
- Easy to add to existing equipment
- Applications : Automatically turn off heating, cooling, lighting, entertainment systems, fans, pumps, sprinklers, etc...

## **Specifications:**

- Available timers : 30min / 1h / 4h / 8h / 24h
- Relay output : 10A / 240VAC max
- Power supply : 100 240VAC
- Dimensions : 65x50x26mm