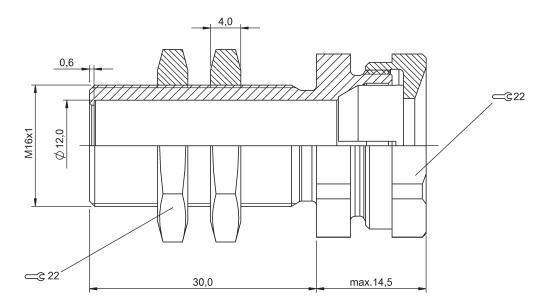

- Mounting clamp
   Use with sensors Ø12mm and M12
- CuZn
- Nickel-plated

General attributes Additional features Application Scope of delivery

Weld immune

Use with sensors Ø12mm and M12

Clamp holder (1x) Nut DIN 1763 M16x1 (2x)

Electrical attributes

Mechanical attributes

Length 1 22.0 mm Length 2 44.5 mm Material Mounting type Surface protection Tightening torque Tightening torque for clamping

CuZn screwing/clamping Nickel-plated 1.5 Nm